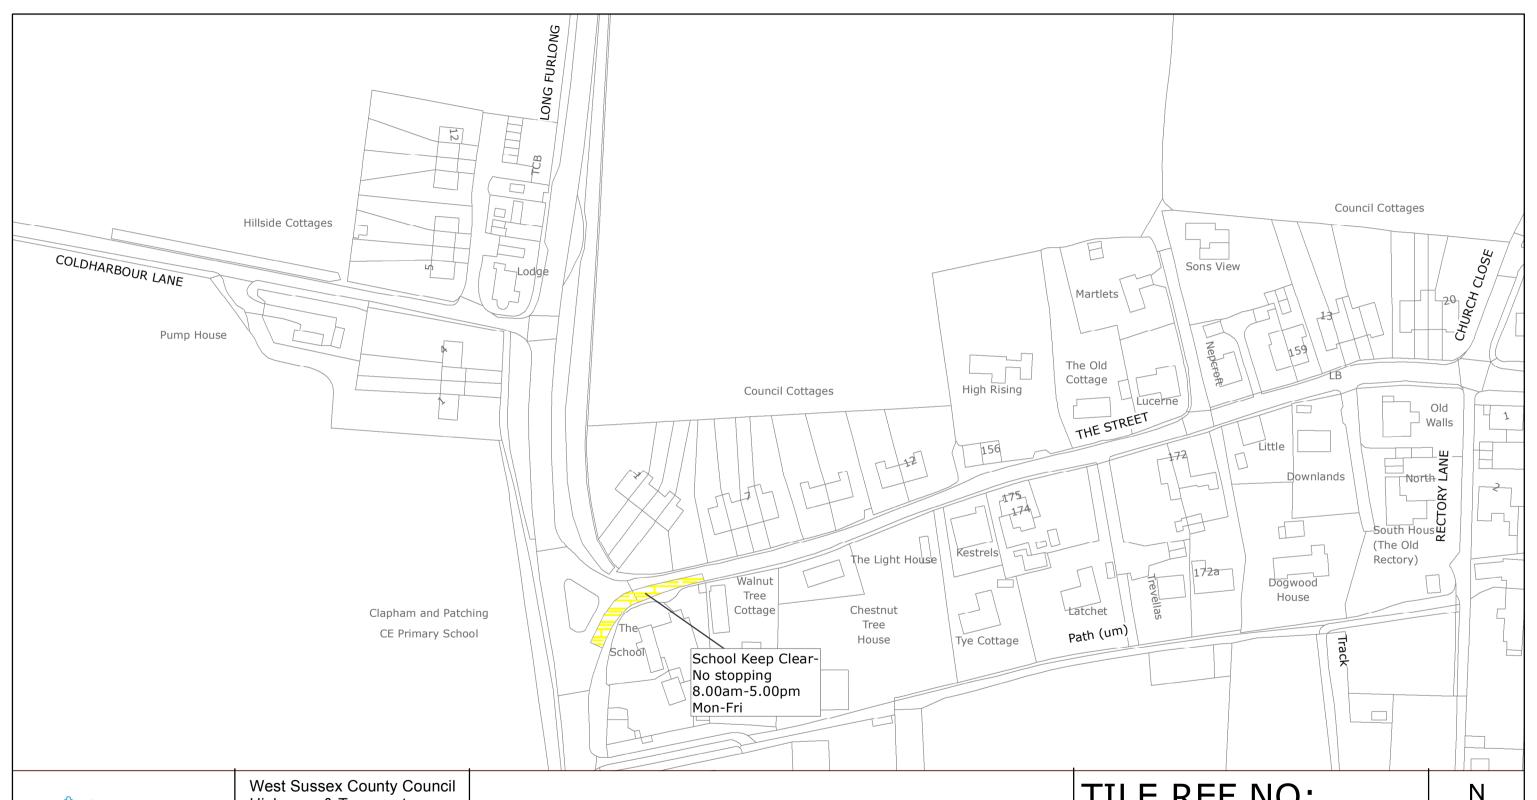

Unauthorised reproduction infringes Crown copyright and may lead to prosecution or civil proceedings West Sussex County Council Licence No. 100018485

ARUN DISTRICT: CLAPHAM AND PATCHING

WAITING RESTRICTIONS

TILE REF NO: TQ0906SWN

SHEET ISSUE NO 1 SHEET ACTIVE FROM - 19/11/2018 SCALE: 1:1250 at A3 size

Reproduced from or based upon 2018 Ordnance Survey mapping with permission of the Controller of HMSO (c) Crown Copyright reserved.