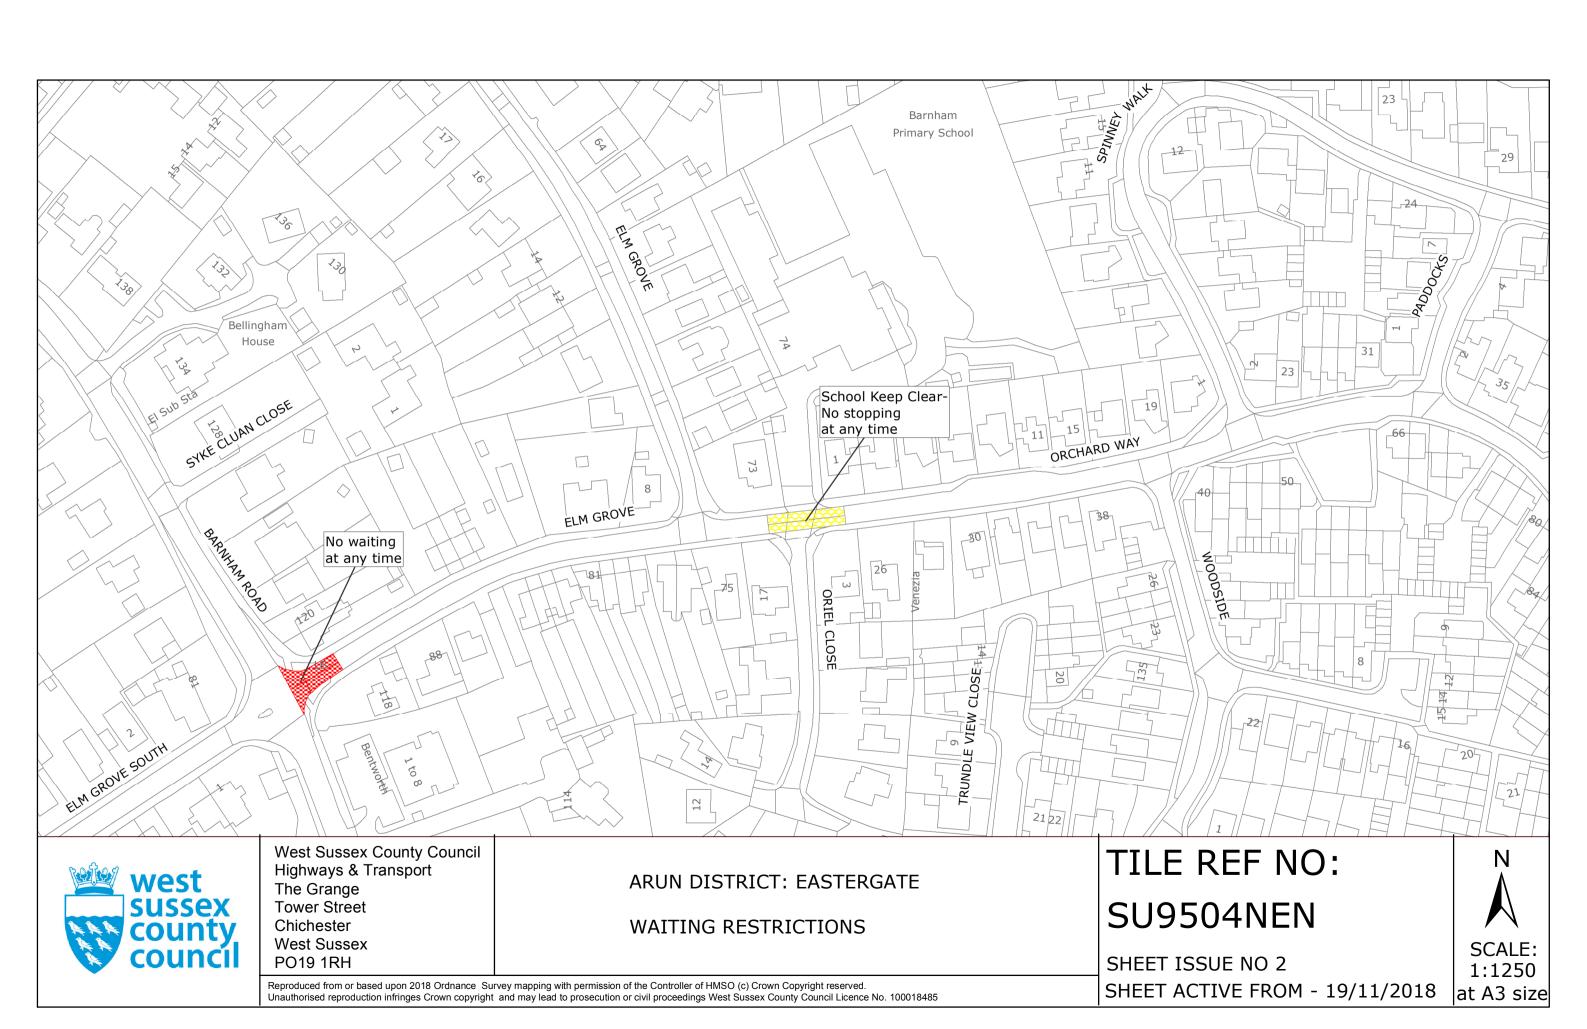

## FIRST SCHEDULE Plans to be Replaced

SU9504NEN (Issue Number 1) SU9703NES (Issue Number 2) TQ0006NEN (Issue Number 3) TQ0107SWN (Issue Number 1) TQ1208NWN (Issue Number 1)

## SECOND SCHEDULE Replacement Plan

SU9504NEN (Issue Number 2) SU9703NES (Issue Number 3) TQ0006NEN (Issue Number 4) TQ0107SWN (Issue Number 2) TQ1208NWN (Issue Number 2)