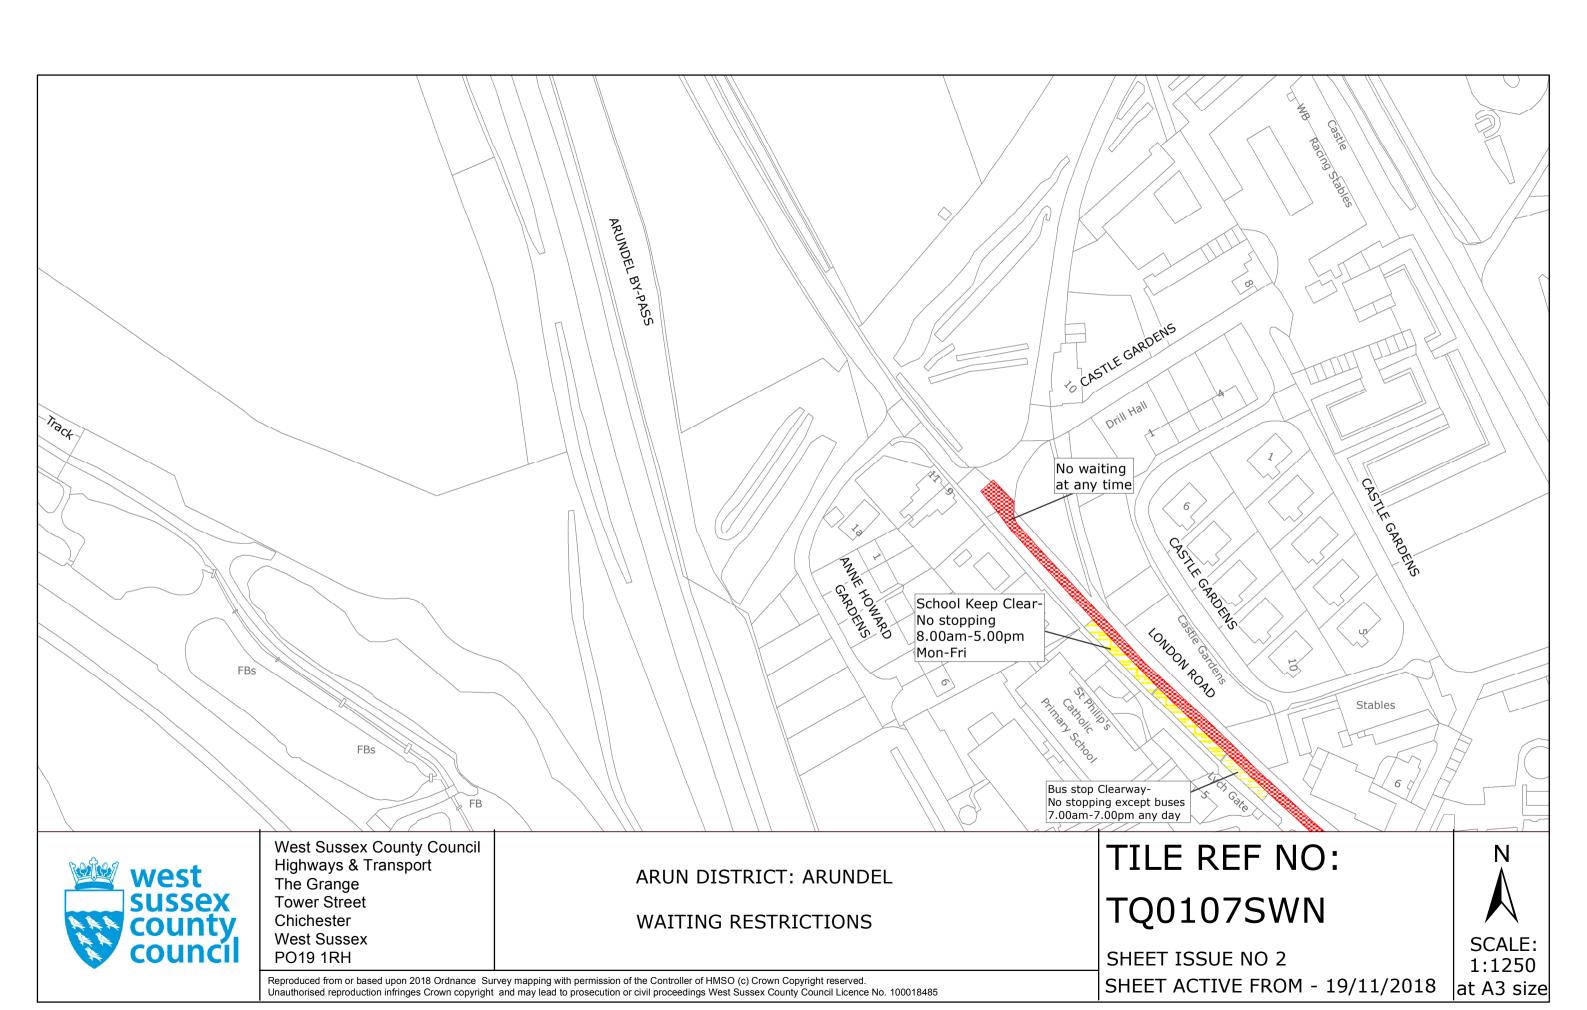

## FIRST SCHEDULE Plans to be Replaced

SU9504NEN (Issue Number 1) SU9703NES (Issue Number 2) TQ0006NEN (Issue Number 3) TQ0107SWN (Issue Number 1) TQ1208NWN (Issue Number 1)

## SECOND SCHEDULE Replacement Plan

SU9504NEN (Issue Number 2) SU9703NES (Issue Number 3) TQ0006NEN (Issue Number 4) TQ0107SWN (Issue Number 2) TQ1208NWN (Issue Number 2)