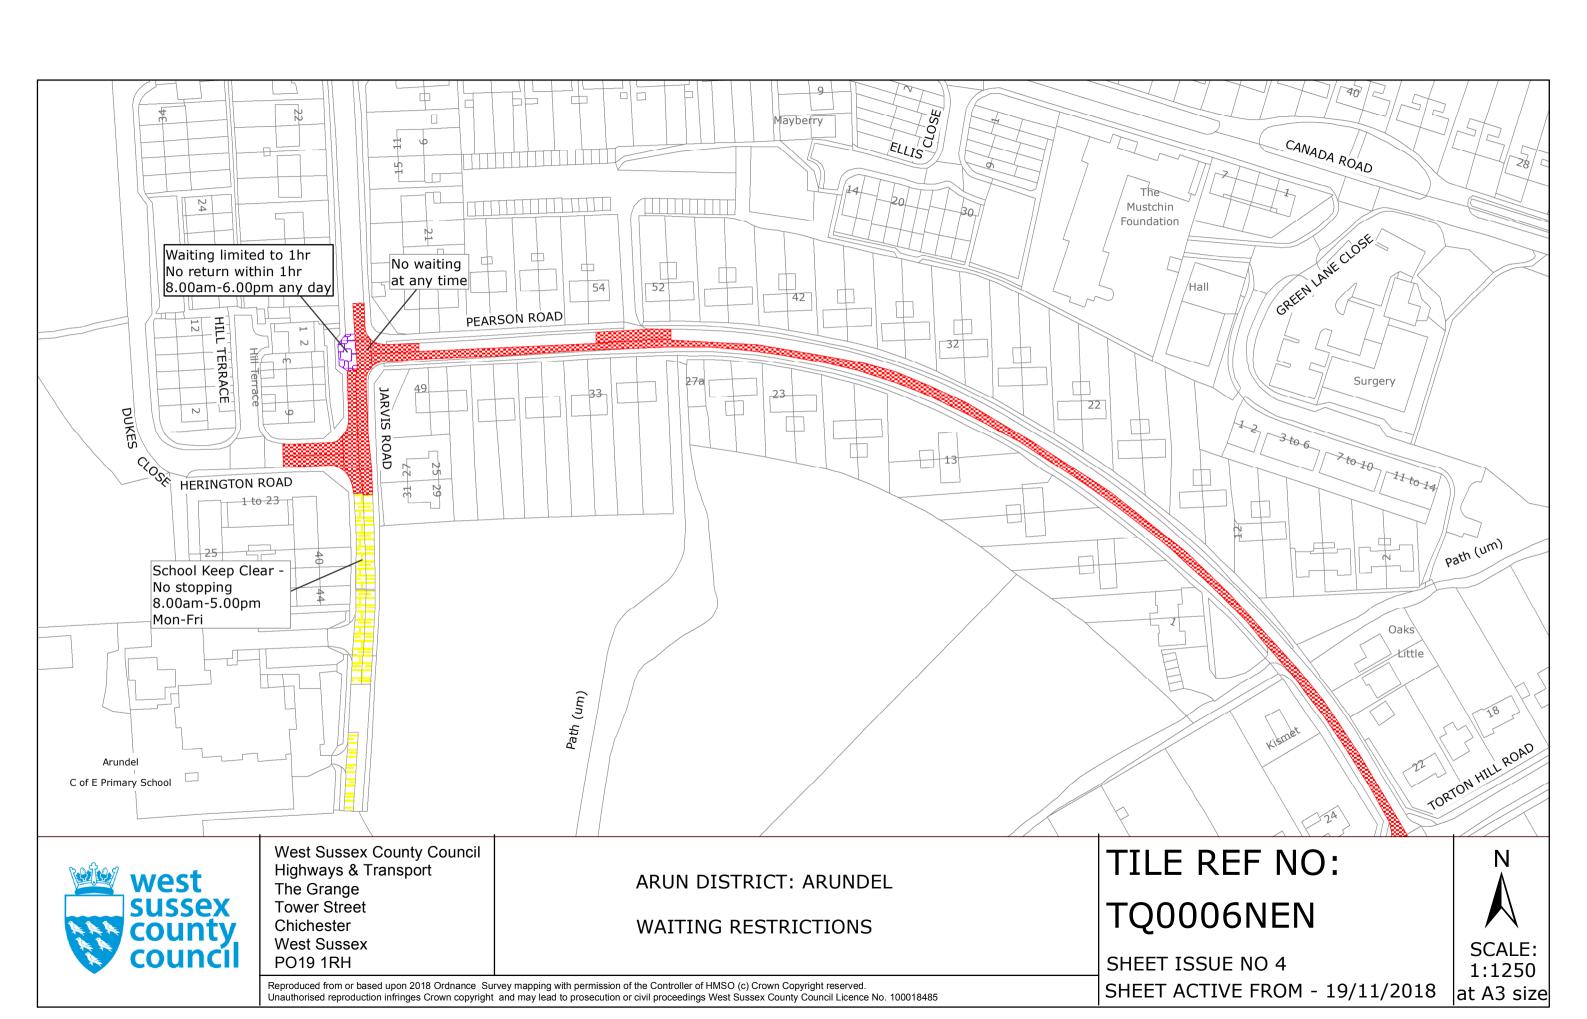

## FIRST SCHEDULE Plans to be Replaced

SU9504NEN (Issue Number 1) SU9703NES (Issue Number 2) TQ0006NEN (Issue Number 3) TQ0107SWN (Issue Number 1) TQ1208NWN (Issue Number 1)

## SECOND SCHEDULE Replacement Plan

SU9504NEN (Issue Number 2) SU9703NES (Issue Number 3) TQ0006NEN (Issue Number 4) TQ0107SWN (Issue Number 2) TQ1208NWN (Issue Number 2)