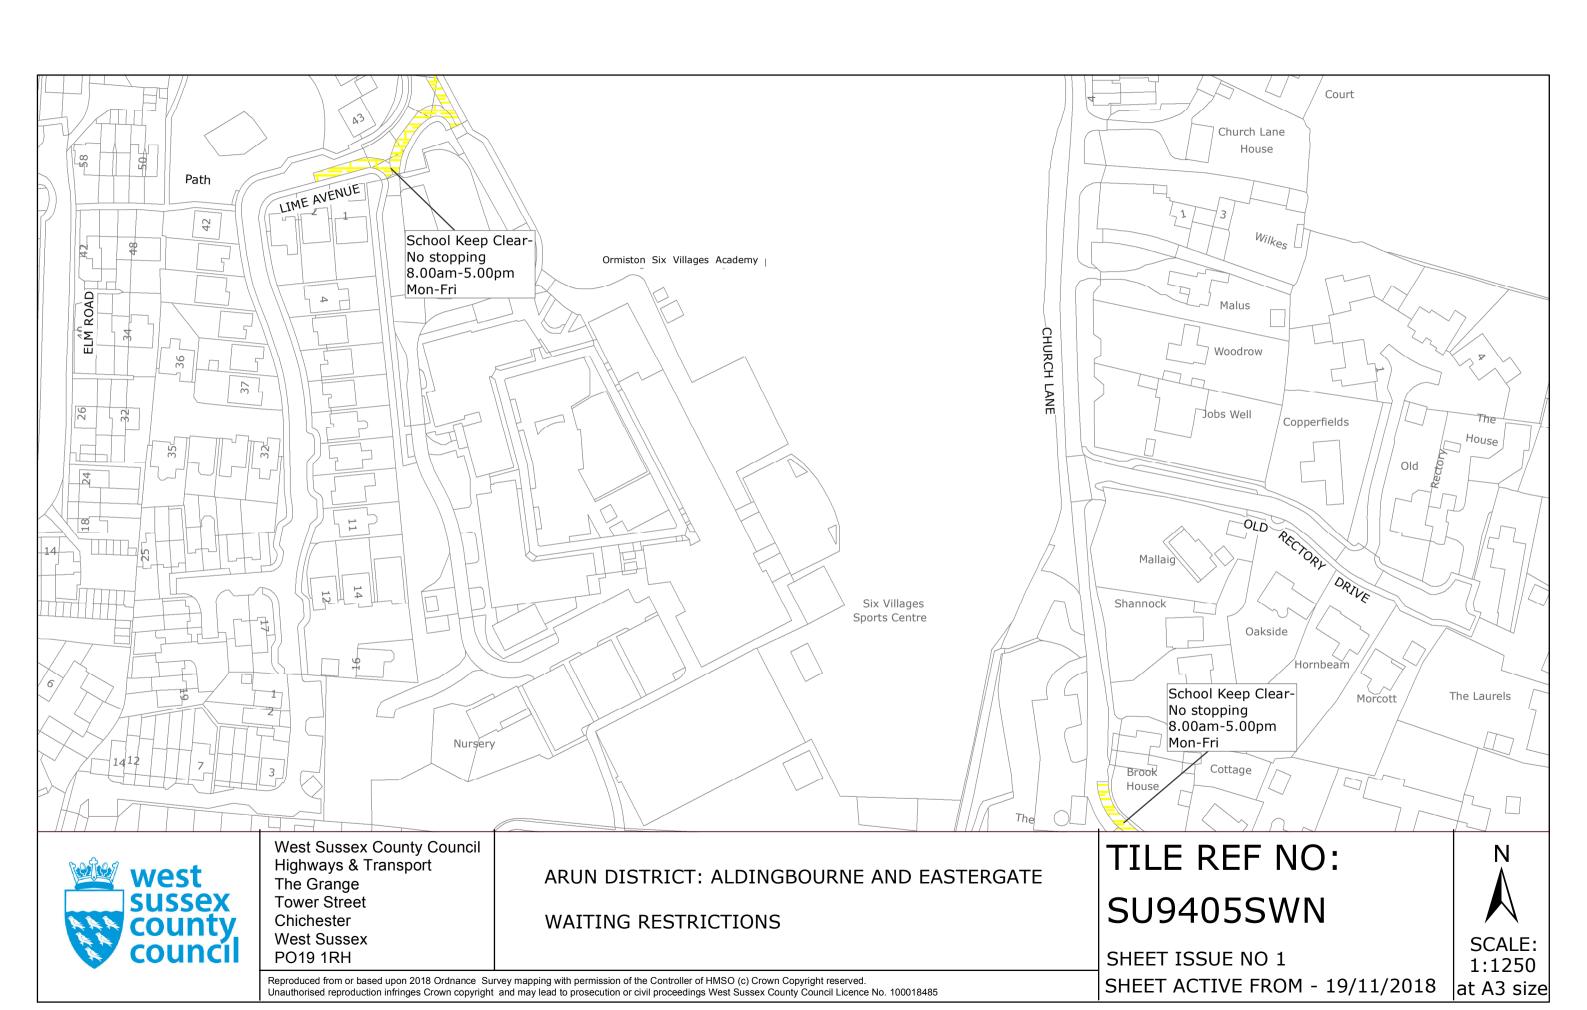

## THIRD SCHEDULE Plans to be Inserted

SU9405NWS (Issue Number 1) SU9405SWN (Issue Number 1) SU9405SWS (Issue Number 1) SU9504NWS (Issue Number 1) SU9706SWS (Issue Number 1) TQ0906SWN (Issue Number 1)

THE Common Seal of THE WEST SUSSEX COUNTY COUNCIL was hereto affixed the

FIFTEENTH day of November 2018

Die Nerslan

Authorised Signatory JEA8012-MM 2362 3 B

04/08 DELEGATER AUTHORITY

ARUN DISTRICT: EASTERGATE

WAITING RESTRICTIONS