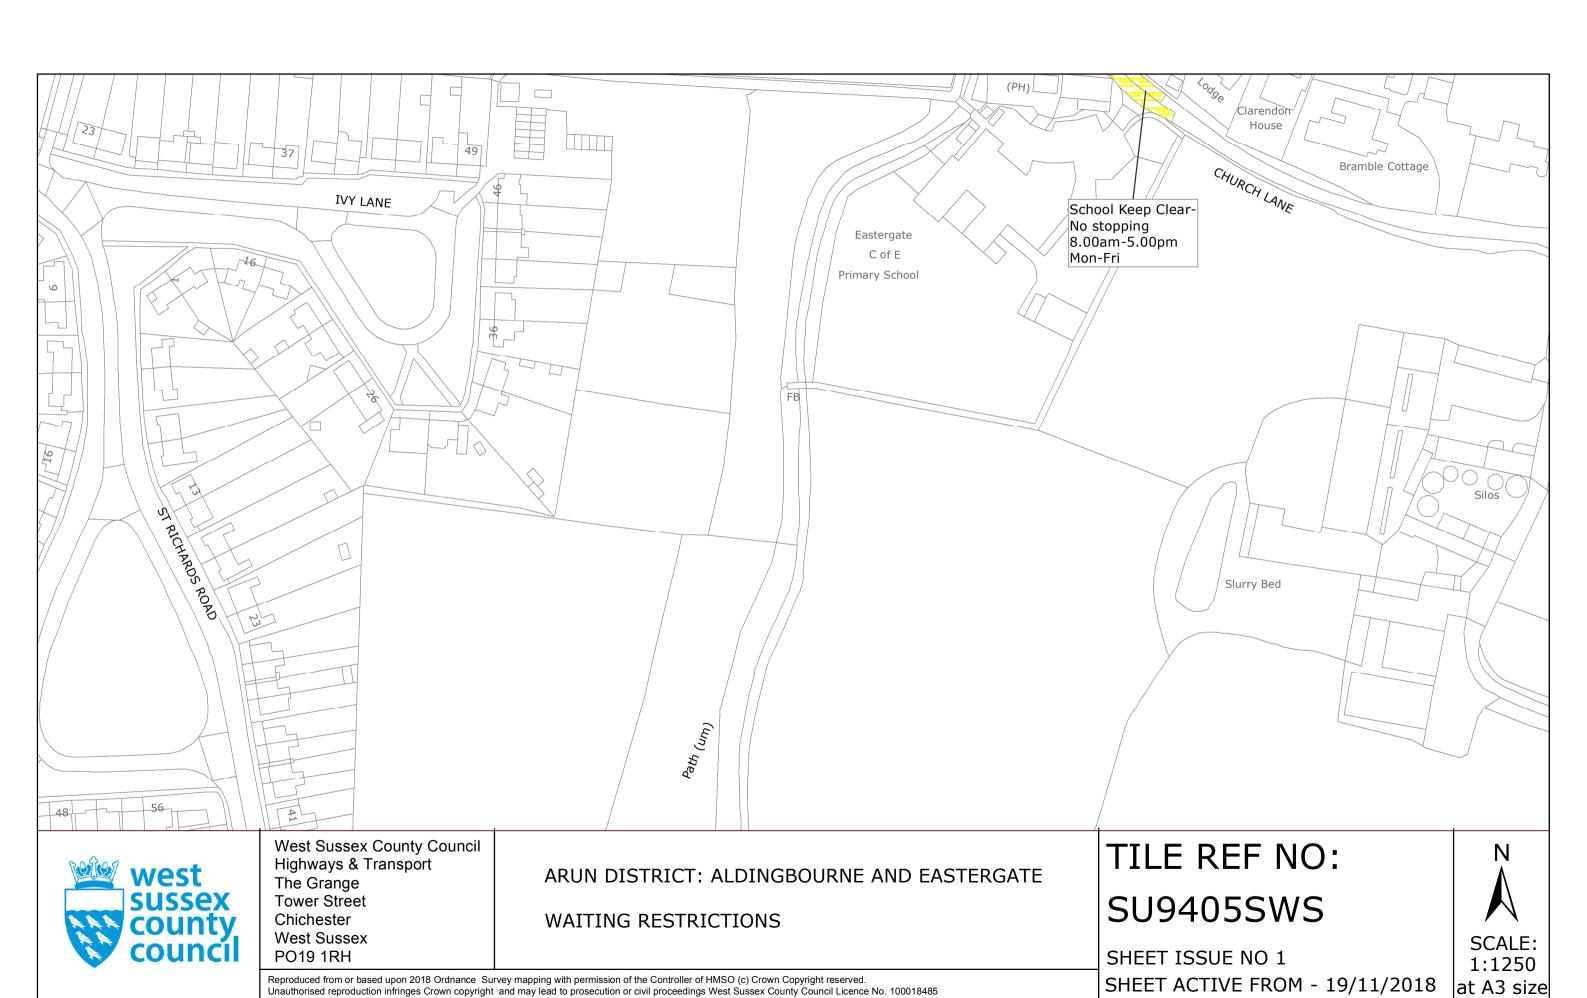

## THIRD SCHEDULE Plans to be Inserted

SU9405NWS (Issue Number 1) SU9405SWN (Issue Number 1) SU9405SWS (Issue Number 1) SU9504NWS (Issue Number 1) SU9706SWS (Issue Number 1) TQ0906SWN (Issue Number 1)

THE Common Seal of THE WEST SUSSEX COUNTY COUNCIL was hereto affixed the

FIFTEENTH day of November 2018

Die Nerslan

Authorised Signatory JEA8012-MM 2362 3 B

04/08 DELEGATER AUTHORITY

ARUN DISTRICT: EASTERGATE

WAITING RESTRICTIONS