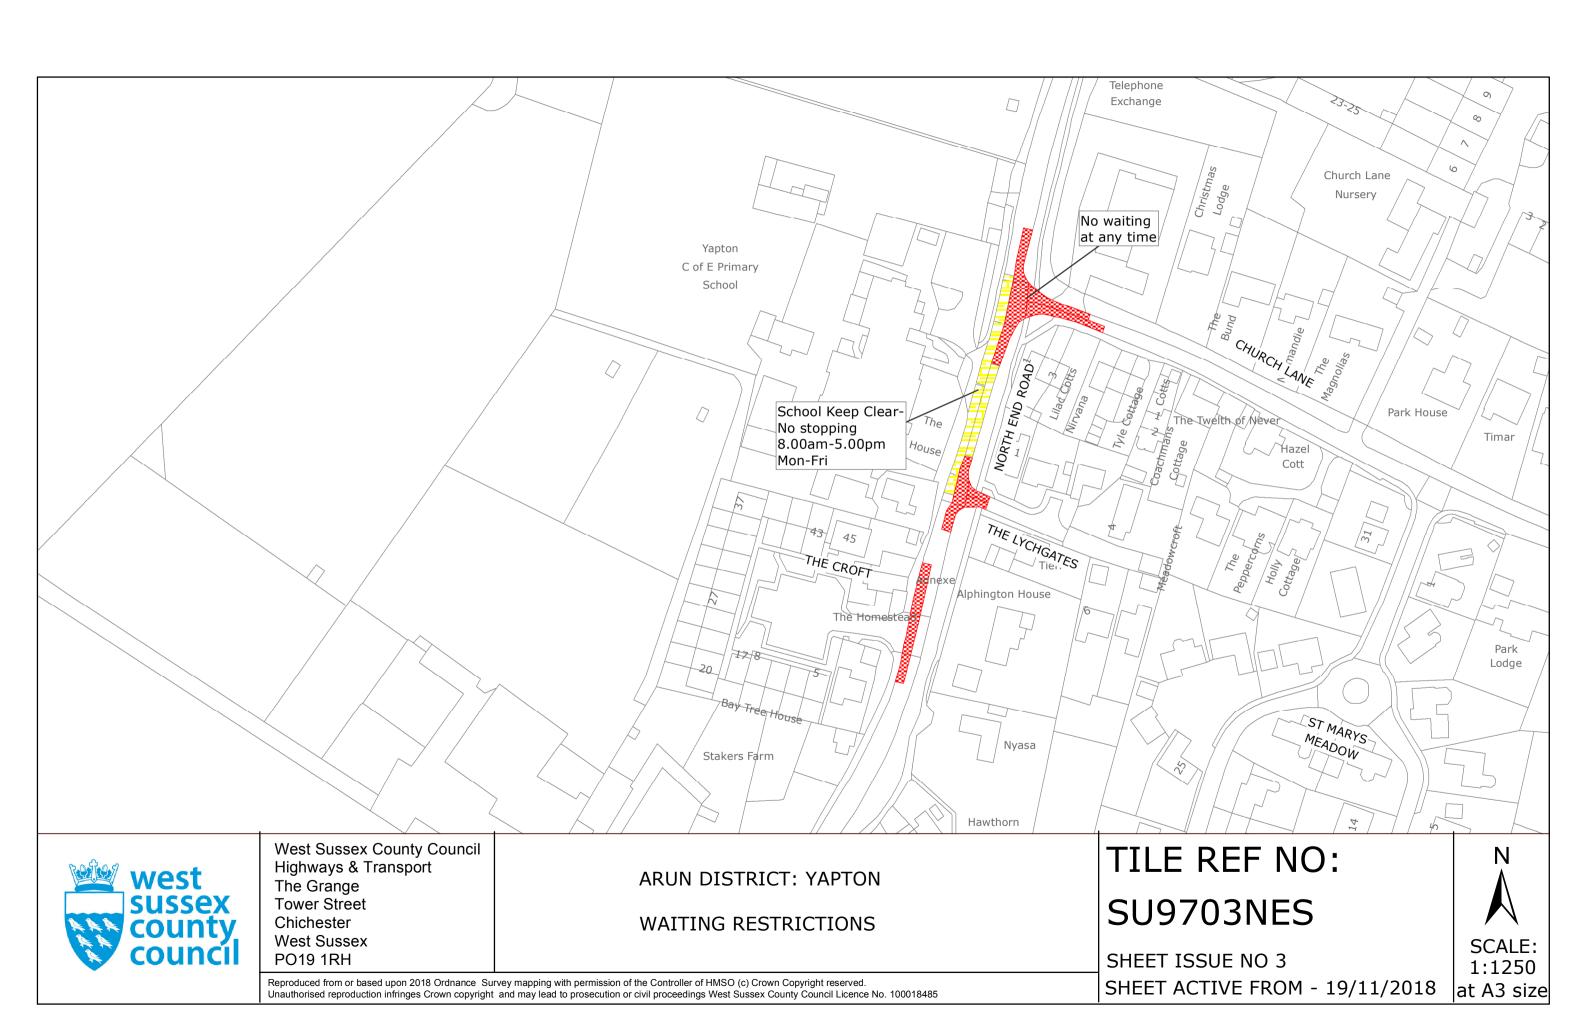

## THIRD SCHEDULE Plans to be Inserted

SU9405NWS (Issue Number 1) SU9405SWN (Issue Number 1) SU9405SWS (Issue Number 1) SU9504NWS (Issue Number 1) SU9706SWS (Issue Number 1) TQ0906SWN (Issue Number 1)

THE Common Seal of THE WEST SUSSEX COUNTY COUNCIL was hereto affixed the

Unauthorised reproduction infringes Crown copyright and may lead to prosecution or civil proceedings West Sussex County Council Licence No. 100018485

ARUN DISTRICT: CLAPHAM AND PATCHING

WAITING RESTRICTIONS