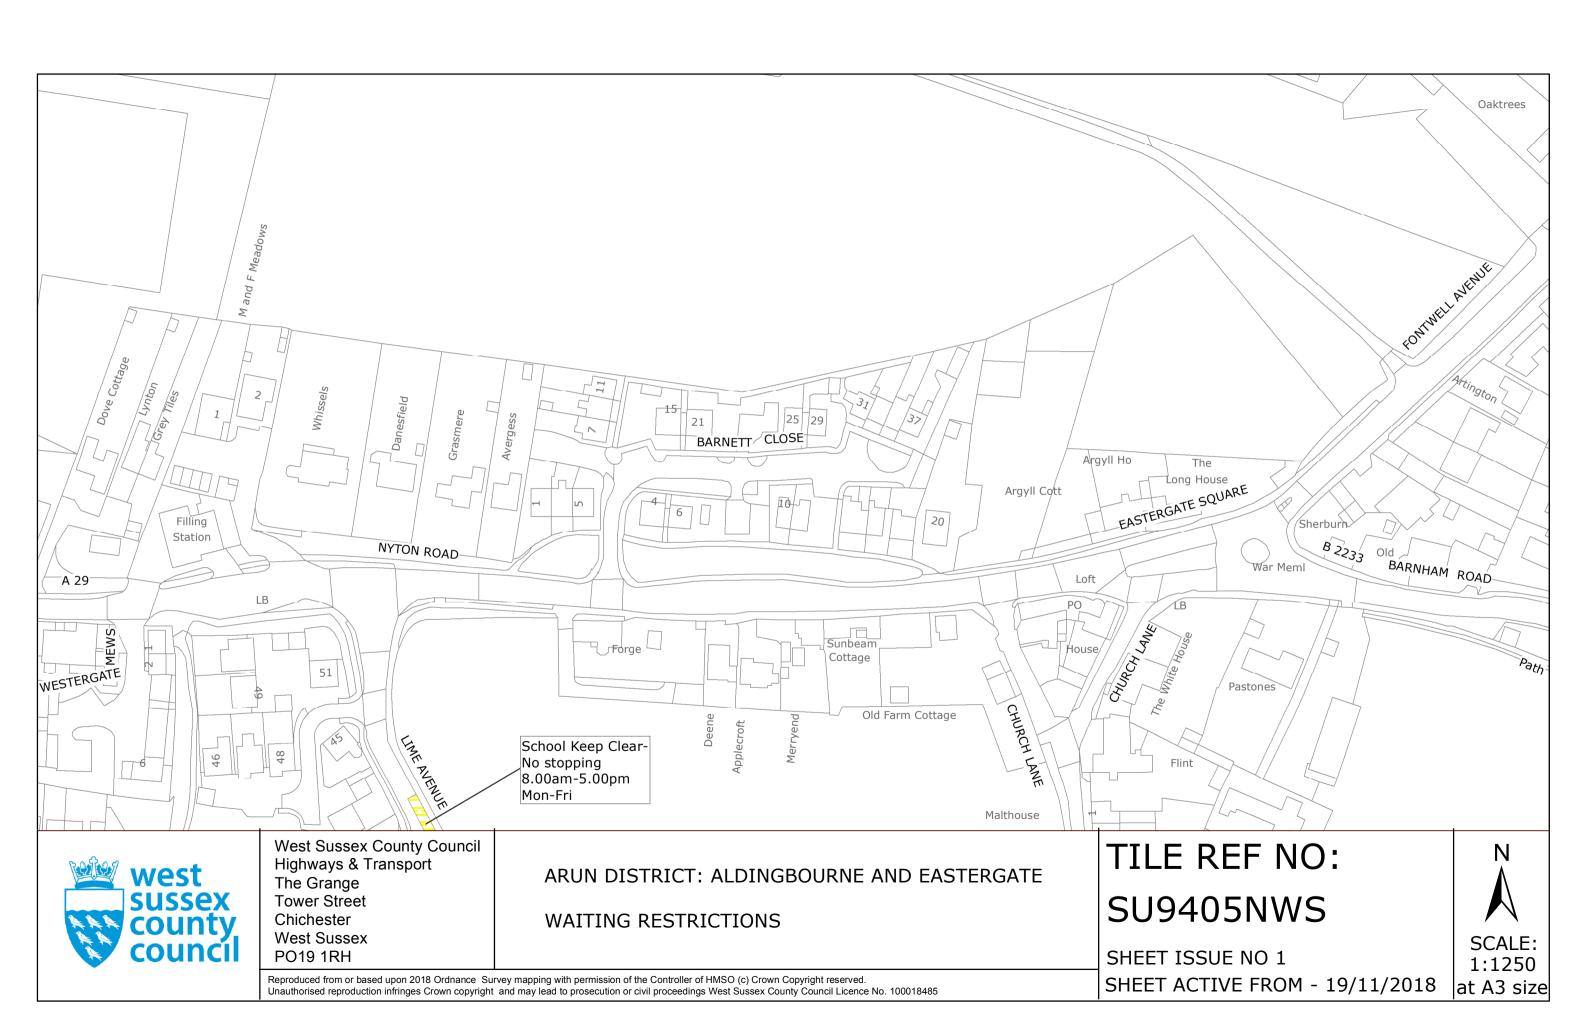

## THIRD SCHEDULE Plans to be Inserted

SU9405NWS (Issue Number 1) SU9405SWN (Issue Number 1) SU9405SWS (Issue Number 1) SU9504NWS (Issue Number 1) SU9706SWS (Issue Number 1) TQ0906SWN (Issue Number 1)

THE Common Seal of THE WEST SUSSEX COUNTY COUNCIL was hereto affixed the

FIFTEENTH day of November 2018

Die Nerslan

Authorised Signatory JEA8012-MM 2362 3 B

04/08 DELEGATER AUTHORITY

ARUN DISTRICT: EASTERGATE

WAITING RESTRICTIONS