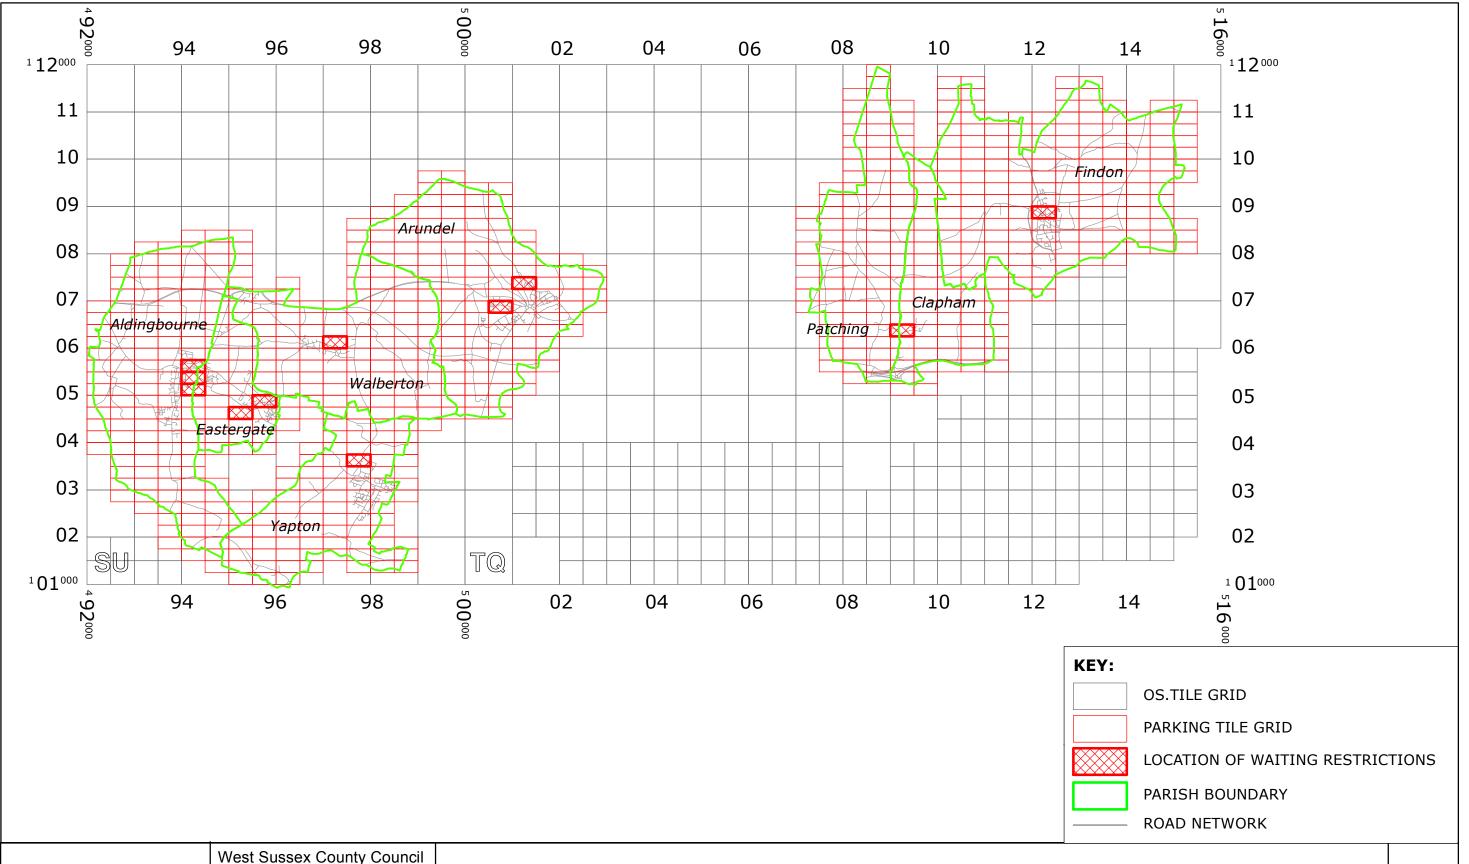

LOCATION OF WAITING RESTRICTIONS IN VARIOUS PARISHES

N N

Reproduced from or based upon 2017 Ordnance Survey mapping with permission of the Controller of HMSO (c) Crown Copyright reserved. Unauthorised reproduction infringes Crown copyright and may lead to prosecution or civil proceedings West Sussex County Council Licence No. 100023447

SCALE: 1:80000 DATE: 09/07/2018

#### **Key for Waiting Restrictions**

All areas over which the provision of the orders apply are defined by the shaded areas as shown on the following plans plus a contiguous area not indicated on the plans of verge and/or footway between the carriageway edge and the highway boundary. The plans in this schedule are based upon grid references of the Ordnance Survey National Grid defined by the OSGB 36 triangulation.