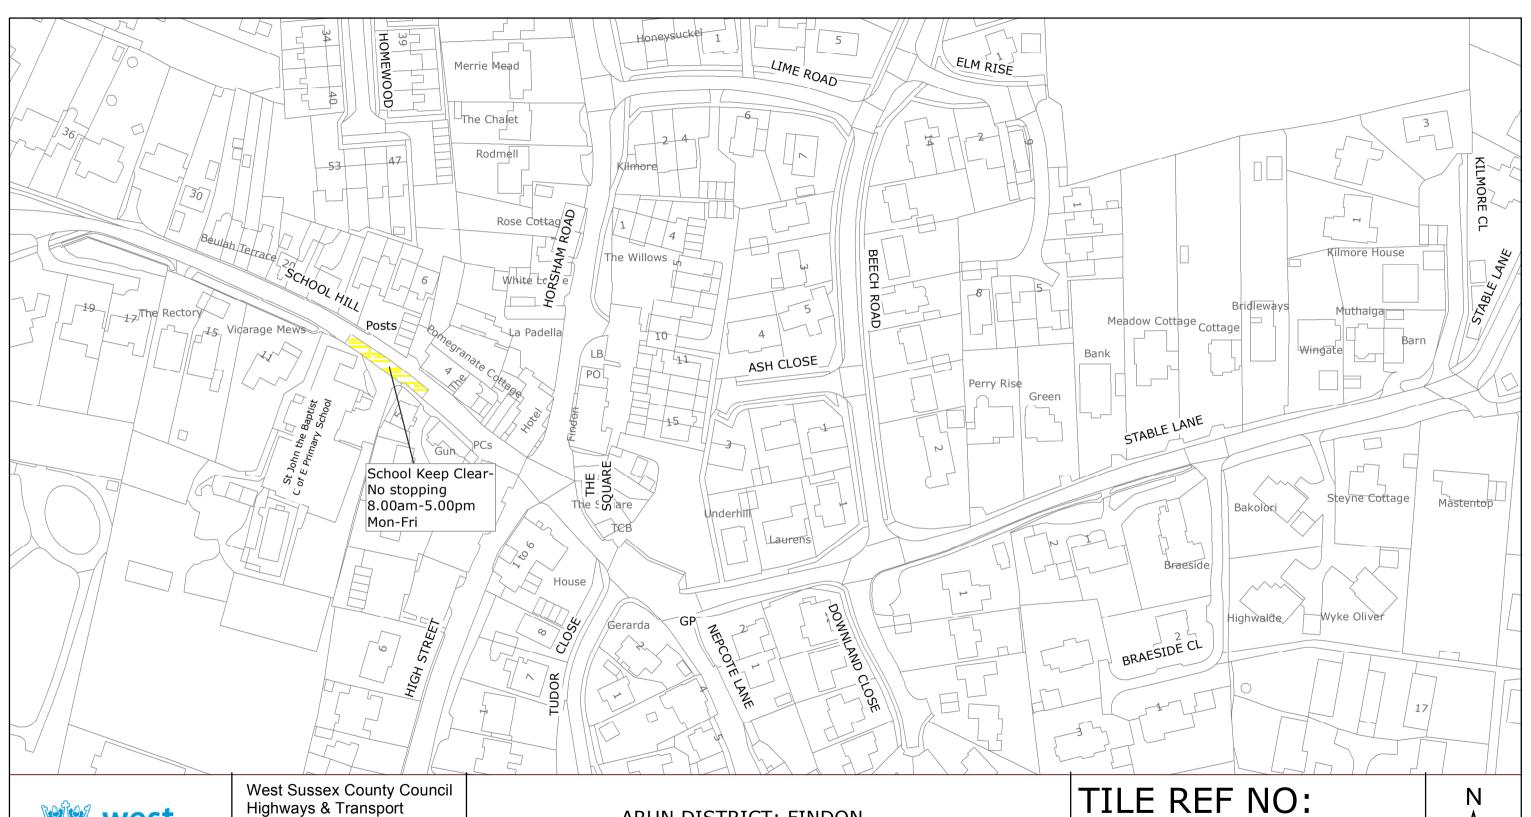

Unauthorised reproduction infringes Crown copyright and may lead to prosecution or civil proceedings West Sussex County Council Licence No. 100018485

ARUN DISTRICT: FINDON
WAITING RESTRICTIONS

TQ1208NWN

SHEET ISSUE NO 1 SHEET ACTIVE FROM - 19/11/2018 SCALE: 1:1250 at A3 size

Reproduced from or based upon 2018 Ordnance Survey mapping with permission of the Controller of HMSO (c) Crown Copyright reserved.