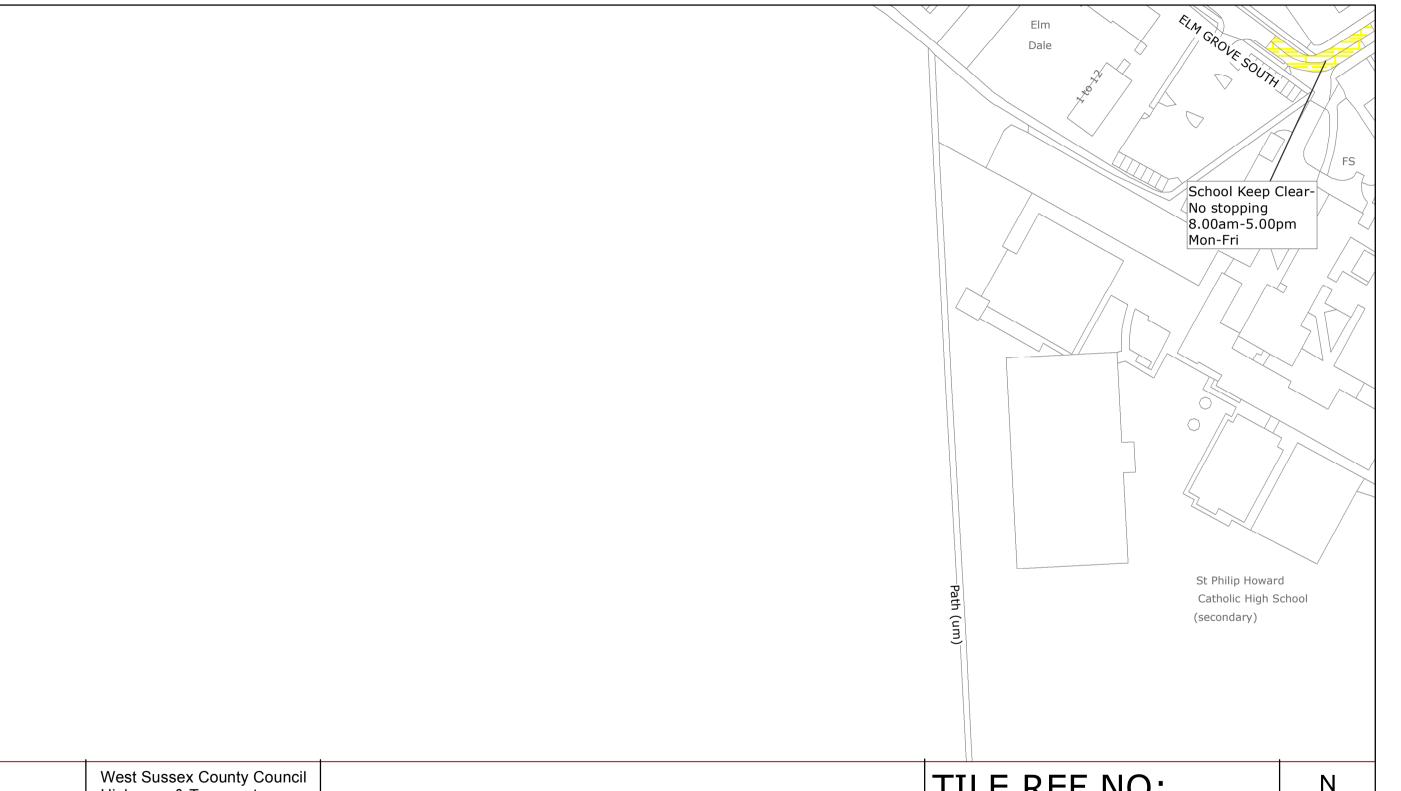

FIFTEENTH day of November 2018

Die Nerslan

Authorised Signatory JEA8012-MM 2362 3 B

04/08 DELEGATER AUTHORITY

ARUN DISTRICT: EASTERGATE

WAITING RESTRICTIONS